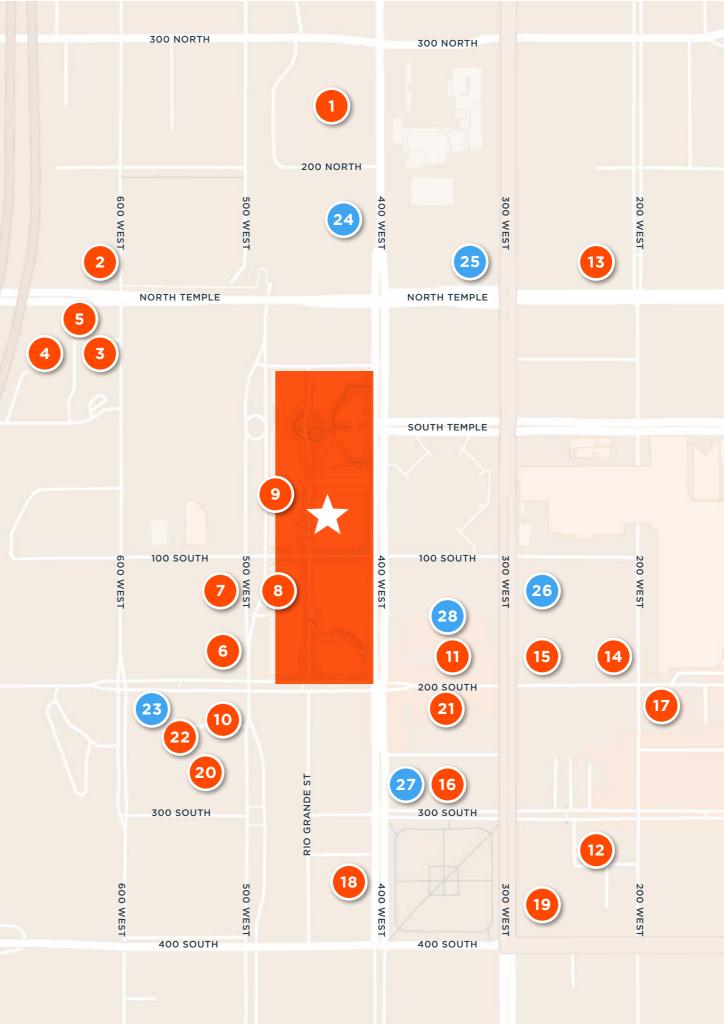

## **APARTMENTS & CONDOS**

### (MORE THAN 4,000 UNITS)

## 1. 4TH WEST APARTMENTS<br/>497 UNITS2. NORTH 6TH APARTMENTS<br/>96 UNITS

- 3. BRIDGES AT CITIFRONT 90 UNITS
- 5. CITY STATION 132 UNITS
- 7. LIBERTY GATEWAY 160 UNITS
- 9. PARC CONDOS 152 UNITS
- 11. WESTGATE LOFTS 72 UNITS
- 13. SEASONS ON CITY CREEK 130 UNITS
- 15. DAKOTA LOFTS 37 UNITS
- 17. PATRICK LOFTS 40 UNITS
- 19. UFFENS CONDOS 45 UNITS
- 21. ARTSPACE RUBBER 53 UNITS
- 23. STATION CENTER 500 PLANNED UNITS
- 25. SKYHOUSE PROJECT 240 PLANNED UNITS
- 27. THE OLIVE 120 PLANNED UNITS

- 4. CITIFRONT APARTMENTS 161 UNITS
- 6. ALTA GATEWAY 277 UNITS
- 8. ALTITUDE ON 5TH 330 UNITS
- 10. BRIDGES PROJECT 62 UNITS
- 12. PALLADIO APARTMENTS 96 UNITS
- 14. PARAGON STATION 38 UNITS
- 16. BROADWAY PARK LOFTS 82 UNITS
- 18. 360 APARTMENTS 151 UNITS
- 20. ARTSPACE MACARONI 13 UNITS
- 21. ARTSPACE CITY CENTER 18 UNITS
- 24. HARDWARE VILLAGE 530 UNITS & 225K SF OFFICE UNDER CONSTRUCTION
- 26. BLOCK 67 650 PLANNED UNITS
- 28. PAPER BOX LOFTS 195 PLANNED UNITS