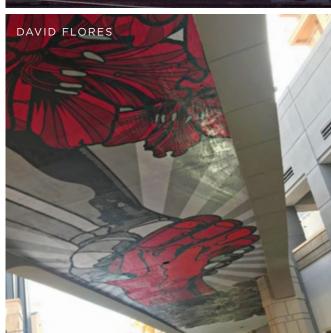

# THE GATEWAY ARTS DISTRICT

### THE WORLD'S NEWEST MIXED-MEDIUM OUTDOOR GALLERY

THE WORLD'S NEWEST MIXED-MEDIUM OUTDOOR GALLERY

8

downtown SLC... SALL thuse & fluxter's public coming to The Berg Gateway Vest how area

SALT LAKE CITY, Utah (ABC4 Utah) The Gateway is launching one of the biggest suble art initiatives in Utah history. Today Bergendi Hatch, Creative Director at Vestar, joined Nicea Degering to talk about how they hope this impacts the Salt Lake area.

Massive murals now adom several walls in and near The Gateway, hoping to roteffice its role in downtown Satt Lake City. One mural eovers the walls of the Clark Planetarium, and the other looms above the Planetarium TRXX station on 400 West.

Various areas of the property have been dedicated to mixed-medium art installations--digital, traditional, video, and vings. The Gateway hopes to move away from a traditional "mail" concept and into a place where people can experience something new. The company has brought in units file. 2014; but her the something three workshift this units for a start way to the something the source file three something the source file three something three something three sources file three so