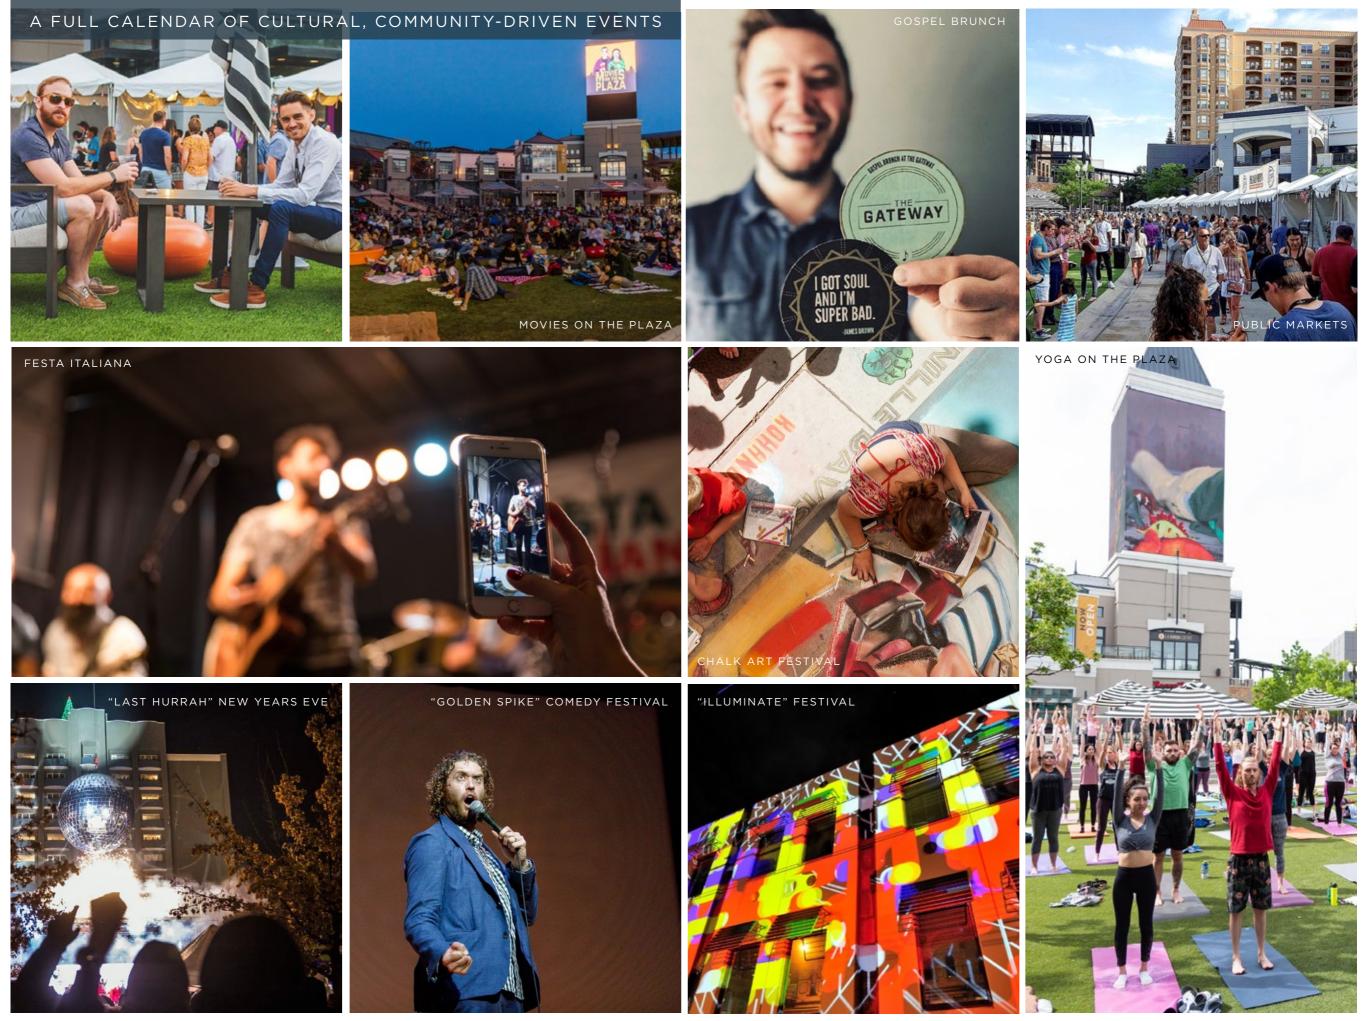

y hope this impacts the Salt Lake area.

Massive murals now adom several walls in and near The Gateway, hoping to roteffice its role in downtown Satt Lake City. One mural eovers the walls of the Clark Planetarium, and the other looms above the Planetarium TRXX station on 400 West.

Various areas of the property have been dedicated to mixed-medium art installations--digital, traditional, video, and vings. The Gateway hopes to move away from a traditional "mail" concept and into a place where people can experience something new. The company has brought in units file. 2014; but her the something three workshift this units for a start way to the something the source file three something the source file three something three something three sources file three so









# EVENTS + ACTIVATION











#### C Salt Lake Tribune

Kanye West brings song, sermon, prayer - and a crowd of

People perched on light poles and street signs. They scaled buildings. And some, Zacchaeus-like, settled into trees for the chance to catch a ...



#### A Deseret News

3 days ago

## Fans await Kanye West's 'Sunday Service' at the Gateway. Follow it live

Kanye West brought his "Sunday Service" to the Gateway in Salt Lake City ... Kanye West says that social media is designed to make you think .... 3 days ago

#### KSL.com

#### Kanye West to perform for free in Salt Lake City on Saturday

SALT LAKE CITY — Kanye West is scheduled to perform his weekly church-themed concert, "Sunday Service," at The Gateway Plaza on ... 4 days ago



#### ABC 4

Thousands attend Kanye West's 'Sunday Service' in do