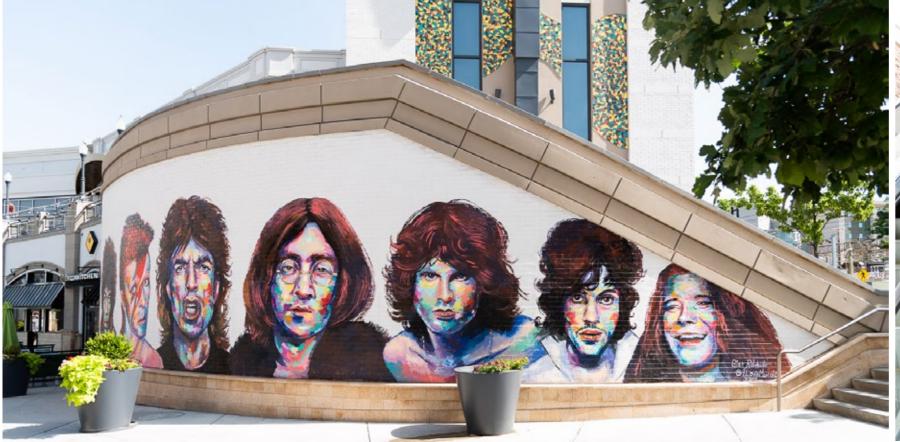

Massive murals now adom several walls in and near The Gateway, hoping to roteffice its role in downtown Satt Lake City. One mural eovers the walls of the Clark Planetarium, and the other looms above the Planetarium TRXX station on 400 West.

Various areas of the property have been dedicated to mixed-medium art installations--digital, traditional, video, and vings. The Gateway hopes to move away from a traditional "mail" concept and into a place where people can experience something new. The company has brought in units file. 2014; but her the something three workshift this units for a start way to the something the source file three something the source file three something three something three sources file three so