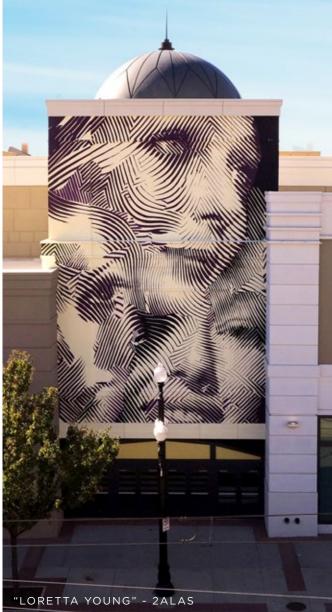

### THE WORLD'S NEWEST MIXED-MEDIUM OUTDOOR GALLERY

THE WORLD'S NEWEST MIXED-MEDIUM OUTDOOR GALLERY

8

downtown SLC... SALL thuse & fluxter's public coming to The Berg Gateway Vest how area

SALT LAKE CITY, Utah (ABC4 Utah) The Gateway is launching one of the biggest suble art initiatives in Utah history. Today Bergendi Hatch, Creative Director at Vestar, joined Nicea Degering to talk about how they hope this impacts the Salt Lake area.

Massive murals now adom several walls in and near The Gateway, hoping to roteffice its role in downtown Satt Lake City. One mural eovers the walls of the Clark Planetarium, and the other looms above the Planetarium TRXX station on 400 West.

Various areas of the property have been dedicated to mixed-medium art installations--digital, traditional, video, and vings. The Gateway hopes to move away from a traditional "mail" concept and into a place where people can experience something new. The company has brought in units file. 2014; but her the something three workshift this units for a start way to the something the source file three something the source file three something three something three sources file three so