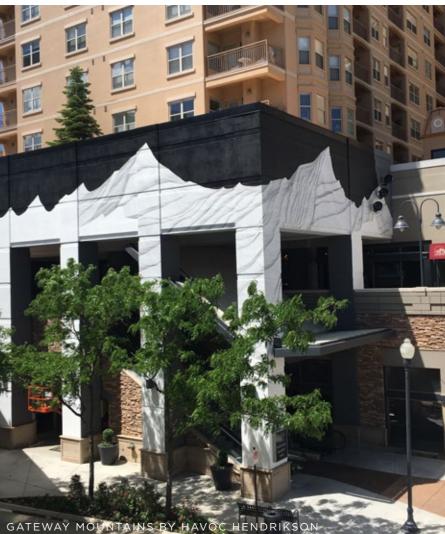

Massive murals now adom several walls in and near The Gateway, hoping to roteffice its role in downtown Satt Lake City. One mural eovers the walls of the Clark Planetarium, and the other looms above the Planetarium TRXX station on 400 West.

Various areas of the property have been dedicated to mixed-medium art installations--digital, traditional, video, and vings. The Gateway hopes to move away from a traditional "mail" concept and into a place where people can experience something new. The company has brought in units file. 2014; but her the something three workshift this units for a start way to the something the source file three something the source file three something three something three sources file three so