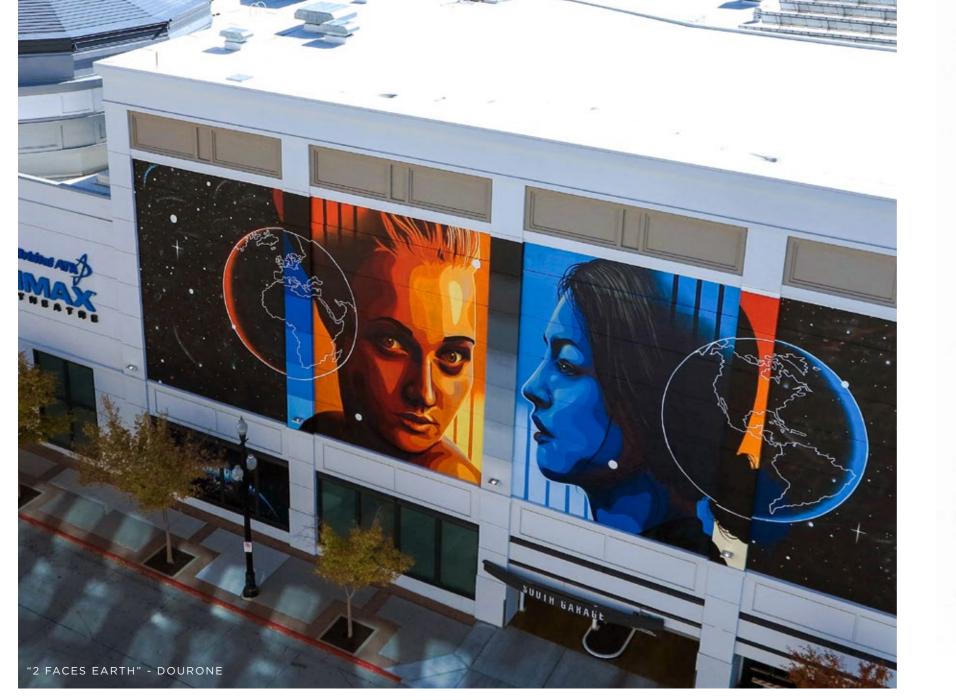

### THE WORLD'S NEWEST MIXED-MEDIUM OUTDOOR GALLERY

THE WORLD'S NEWEST MIXED-MEDIUM OUTDOOR GALLERY

8

downtown SLC... SALL thuse & fluxter's public coming to The Berg Gateway Vest how area

SALT LAKE CITY, Utah (ABC4 Utah) The Gateway is launching one of the biggest suble art initiatives in Utah history. Today Bergendi Hatch, Creative Director at Vestar, joined Nicea Degering to talk about how they hope this impacts the Salt Lake area.

Massive murals now adom several walls in and near The Gateway, hoping to roteffice its role in downtown Satt Lake City. One mural eovers the walls of the Clark Planetarium, and the other looms above the Planetarium TRXX station on 400 West.

Various areas of the property have been dedicated to mixed-medium art installations--digital, traditional, video, and vings. The Gateway hopes to move away from a traditional "mail" concept and into a place where people can experience something new. The company has brought in units file. 2014; but her the something three workshift this units for a start way to the something the source file three something the source file three something three something three sources file three so