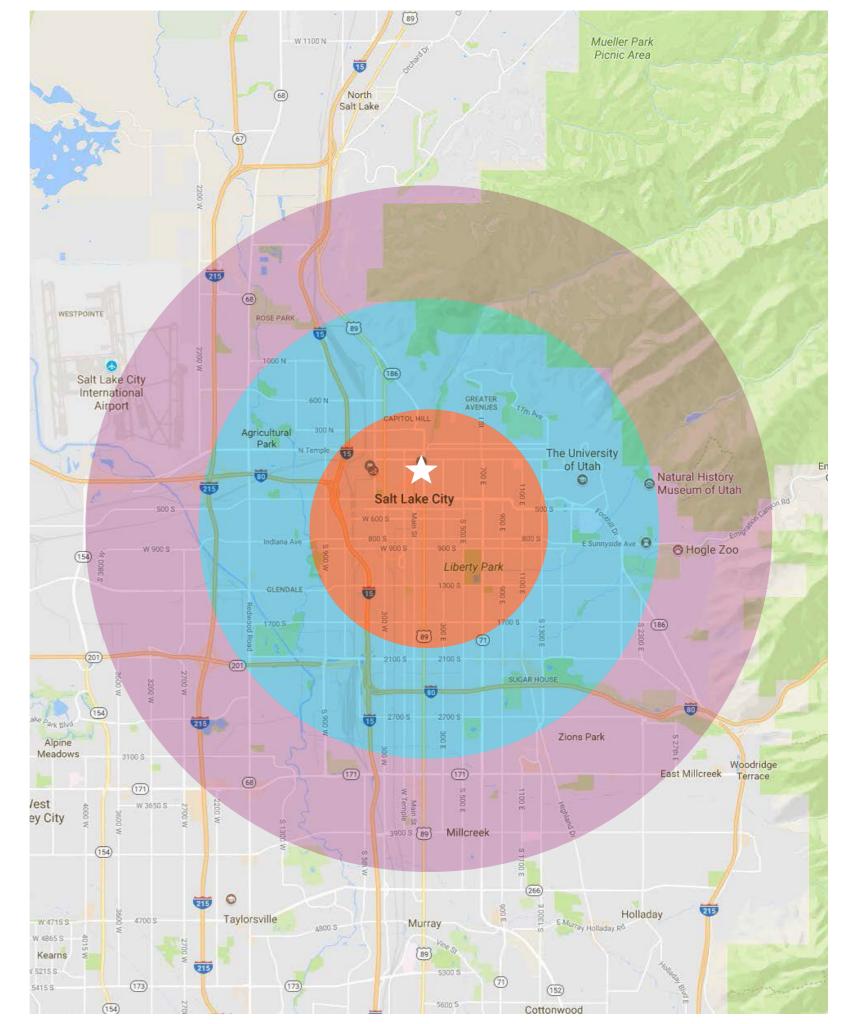

# TOPTEN BEST CITIES FOR MILLENNIAL

|                                     | 1<br>mile radius | <b>3</b><br>mile radius | MSA<br>Salt Lake City |
|-------------------------------------|------------------|-------------------------|-----------------------|
| 2016 TOTAL<br>POPULATION            | 18,254           | 132,988                 | 213,981               |
| 2016<br>MEDIAN AGE                  | 34.1             | 31.8                    | 32                    |
| 2016 TOTAL<br>DAYTIME<br>POPULATION | 64,172           | 202,643                 | 380,935               |
| WORKERS                             | 56,055           | 139,449                 | 279,076               |
| RESIDENTS                           | 8,117            | 63,194                  | 101,859               |
| WHITE<br>COLLAR                     | 62.1%            | 58.2%                   | 62.1%                 |
| 2016 AVG.<br>HOUSEHOLD<br>INCOME    | \$58,240         | \$63,351                | \$71,385              |
| BACHELOR'S<br>DEGREE                | 27.1%            | 21.8%                   | 24.1%                 |