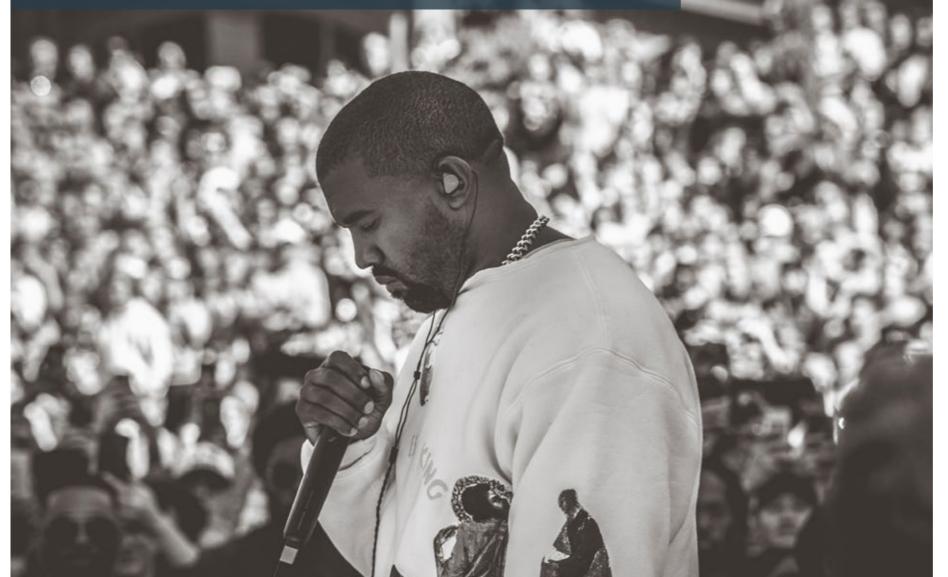

#### C Salt Lake Tribune

Kanye West brings song, sermon, prayer - and a crowd of

People perched on light poles and street signs. They scaled buildings. And some, Zacchaeus-like, settled into trees for the chance to catch a ...

## Fans await Kanye West's 'Sunday Service' at the Gateway. Follow it live

Kanye West brought his "Sunday Service" to the Gateway in Salt Lake City ... Kanye West says that social media is designed to make you think .... 3 days ago

#### Kanye West to perform for free in Salt Lake City on Saturday

SALT LAKE CITY — Kanye West is scheduled to perform his weekly church-themed concert, "Sunday Service," at The Gateway Plaza on ... 4 days ago

#### ABC 4

Thousands attend Kanye West's 'Sunday Service' in downtown SLC

The Gateway announced "Sunday Service" – Kanye West featuring The Sunday Service Collective for Saturday, October 5 just hours before the 4 days ago

#### Christian Post

Kanye West leads thousands in Utah to pray against the devil during free outdoor service

Kanye West brings Sunday Service to Salt Lake City outside of ... the street from Gateway Center, where followers of the Church of Jesus Christ .... 18 hours ago

#### 3 Salt Lake Tribune

Kanye West to perform his 'Sunday Service' In Salt Lake City

 28, 2016, file photo, Kanye West appears at the MTV Video Music Awards ... Award-winning rapper and songwriter will perform at The Gateway, ...
4 days ago

#### PHOTOS/VIDEOS: Armed with a gospel choir, Kanye West ...

West, along with a large gospel choir, delivered a "Sunday Service" downtown Salt Lake City at The Gateway outdoor shopping mall. 3 days ago

#### Kanye West holds latest open air Sunday Service, tells ...

Kanye West has held a Sunday Service event in Salt Lake City over the . he held the gathering across the street from the Gateway Center, ... 8 hours ago

#### Thousands show up for free Kanye West "service" in Utah

Kanye West, center, bows his head in prayer during his "Sunday Service" at The Gateway in Salt Lake City on Saturday, Oct. 5, 2019. (Colter ... 2 days ago