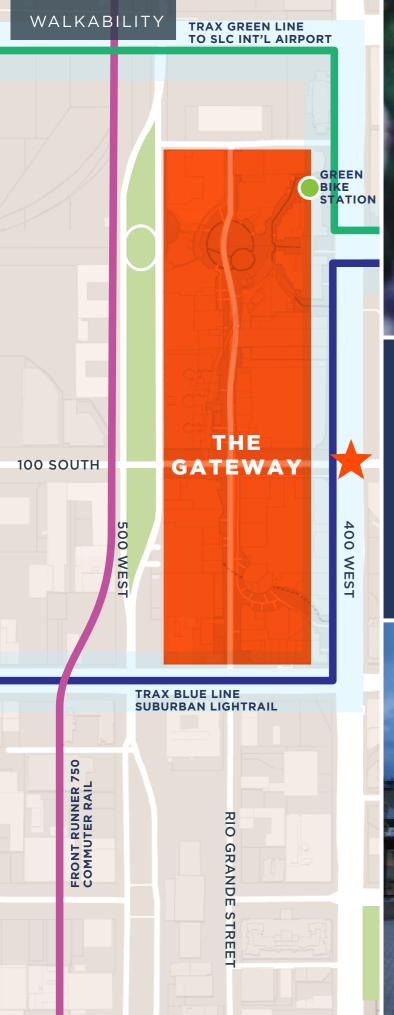

## \* 89 WALK SCORE: VERY WALKABLE MOST ERRANDS CAN BE ACCOMPLISHED ON FOOT

TRANSIT SCORE: EXCELLENT TRANSIT TRANSIT IS CONVENIENT FOR MOST TRIPS

**6 97** BIKER SCORE: BIKER'S PARADISE

DAILY ERRANDS CAN BE ACCOMPLISHED ON A BIKE

## **RIO GRANDE NEIGHBORHOOD**

400 West 100 South is in the Rio Grande neighborhood. Rio Grande is the **MOST WALKABLE NEIGHBORHOOD IN SALT LAKE CITY** with a neighborhood Walk Score of 89.