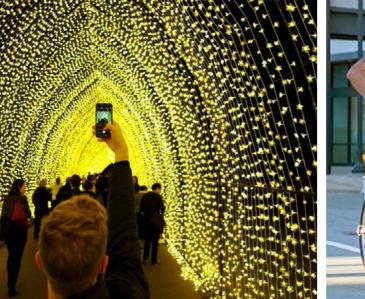

# THE GATEWAY ARTS DISTRICT

### THE WORLD'S NEWEST MIXED-MEDIUM OUTDOOR GALLERY

THE WORLD'S NEWEST MIXED-MEDIUM OUTDOOR GALLERY

8

downtown SLC... SALL thuse & fluxter's public coming to The Berg Gateway Vest how area

SALT LAKE CITY, Utah (ABC4 Utah) The Gateway is launching one of the biggest suble art initiatives in Utah history. Today Bergendi Hatch, Creative Director at Vestar, joined Nicea Degering to talk about how they hope this impacts the Salt Lake area.

Massive murals now adom several walls in and near The Gateway, hoping to roteffice its role in downtown Satt Lake City. One mural eovers the walls of the Clark Planetarium, and the other looms above the Planetarium TRXX station on 400 West.

Various areas of the property have been dedicated to mixed-medium art installations--digital, traditional, video, and vings. The Gateway hopes to move away from a traditional "mail" concept and into a place where people can experience something new. The company has brought in units file. 2014; but her the something three workshift this units for a start way to the something the source file three something the source file three something three something three sources file three so