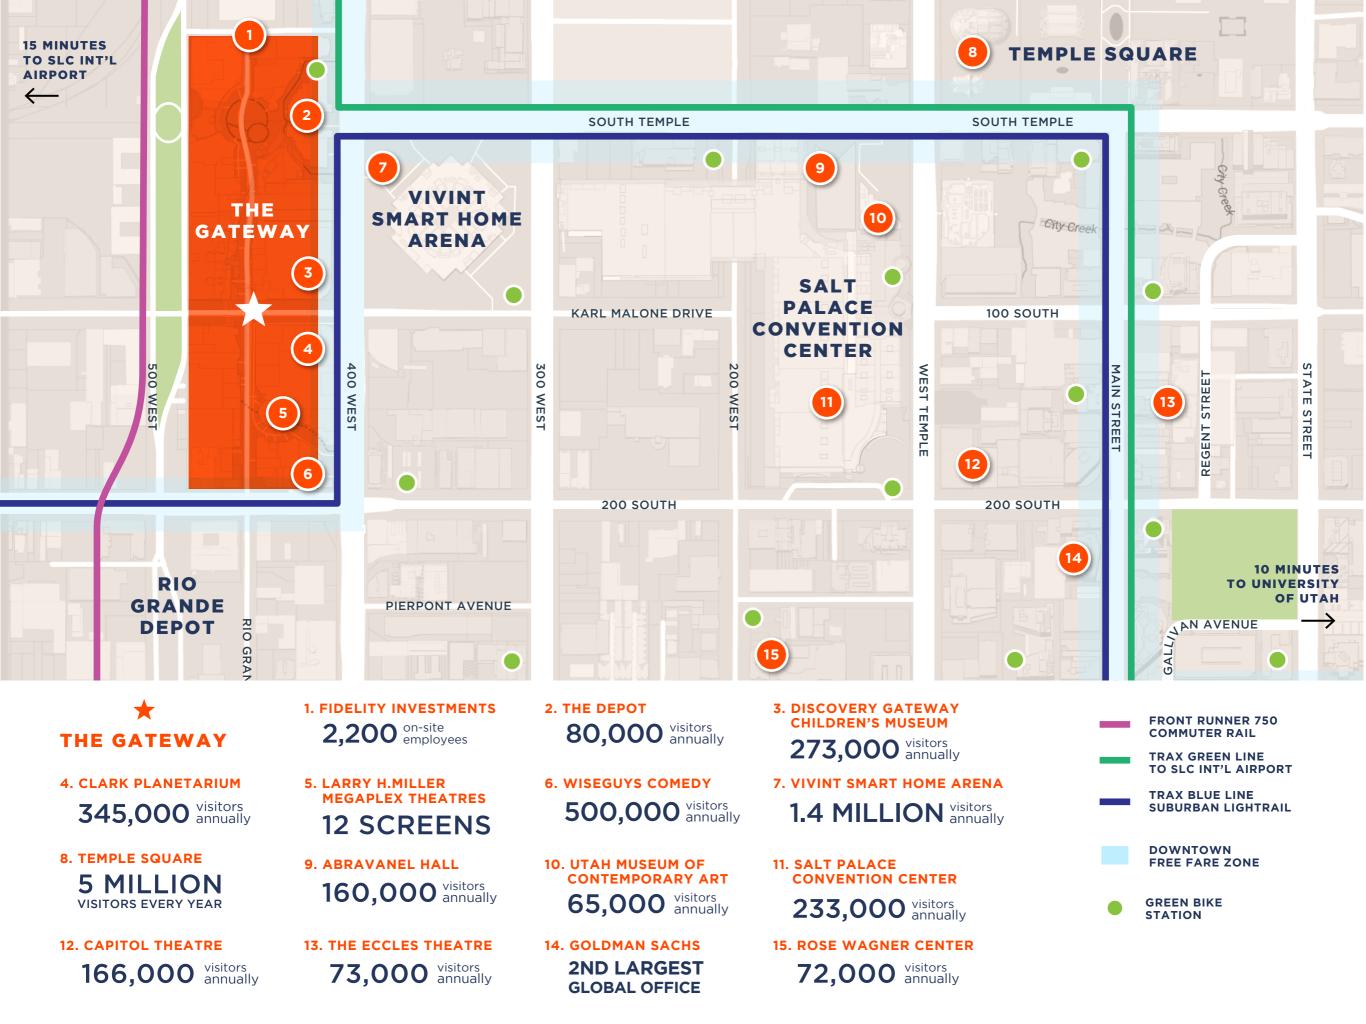

## ART. ENTERTAINMENT. CULTURE.

The Gateway is home to several unique entertainment destinations, including **Dave & Buster's, Punch Bowl Social, Wiseguys Comedy Club, The Depot Venue, Larry H. Miller Megaplex Theatres, Discovery Gateway Children's Museum,** and **Clark Planetarium**.

Buckle 🖯

kiln.

F Fleming's' PRIME STEACHOUSE & WINE BAR

Jun Hille. MEGAPLEX

> **e** MidiCi

- 1.4 MILLION SF RETAIL, DINING, & OFFICE
- 5,000 ON-SITE EMPLOYEES
- 😝 2,400 PARKING SPACES

## **RIO GRANDE NEIGHBORHOOD**

400 West 100 South is in the Rio Grande neighborhood. Rio Grande is the **MOST WALKABLE NEIGHBORHOOD IN SALT LAKE CITY** with a neighborhood Walk Score of 89.