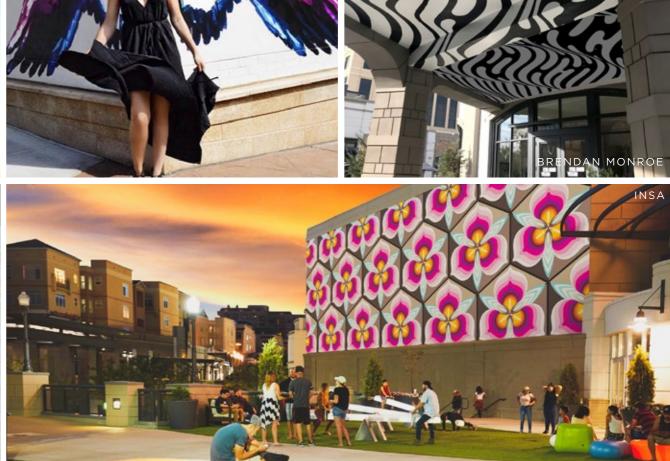

# THE GATEWAY ARTS DISTRICT

### THE WORLD'S NEWEST MIXED-MEDIUM OUTDOOR GALLERY

THE WORLD'S NEWEST MIXED-MEDIUM OUTDOOR GALLERY

8

downtown SLC... SALL thuse & fluxter's public coming to The Berg Gateway Vest how area

SALT LAKE CITY, Utah (ABC4 Utah) The Gateway is launching one of the biggest suble art initiatives in Utah history. Today Bergendi Hatch, Creative Director at Vestar, joined Nicea Degering to talk about how they hope this impacts the Salt Lake area.

Massive murals now adom several walls in and near The Gateway, hoping to roteffice its role in downtown Satt Lake City. One mural eovers the walls of the Clark Planetarium, and the other looms above the Planetarium TRXX station on 400 West.

Various areas of the property have been dedicated to mixed-medium art installations--digital, traditional, video, and vings. The Gateway hopes to move away from a traditional "mail" concept and into a place where people can experience something new. The company has brought in units file. 2014; but her the something three workshift this units for a start way to the something the source file three something the source file three something three something three sources file three so