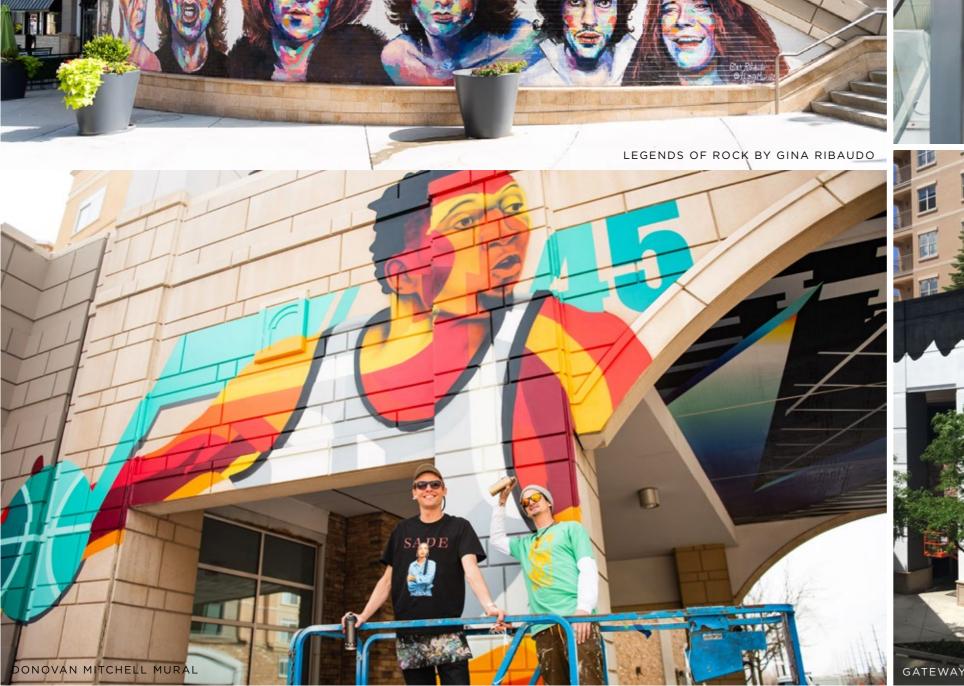

### THE WORLD'S NEWEST MIXED-MEDIUM OUTDOOR GALLERY

THE WORLD'S NEWEST MIXED-MEDIUM OUTDOOR GALLERY

8

downtown SLC... SALL thuse & fluxter's public coming to The Berg Gateway Vest how area

SALT LAKE CITY, Utah (ABC4 Utah) The Gateway is launching one of the biggest suble art initiatives in Utah history. Today Bergendi Hatch, Creative Director at Vestar, joined Nicea Degering to talk about how they hope this impacts the Salt Lake area.

Massive murals now adom several walls in and near The Gateway, hoping to roteffice its role in downtown Satt Lake City. One mural eovers the walls of the Clark Planetarium, and the other looms above the Planetarium TRXX station on 400 West.

Various areas of the property have been dedicated to mixed-medium art installations--digital, traditional, video, and vings. The Gateway hopes to move away from a traditional "mail" concept and into a place where people can experience something new. The company has brought in units file. 2014; but her the something three workshift this units for a start way to the something the source file three something the source file three something three something three sources file three so