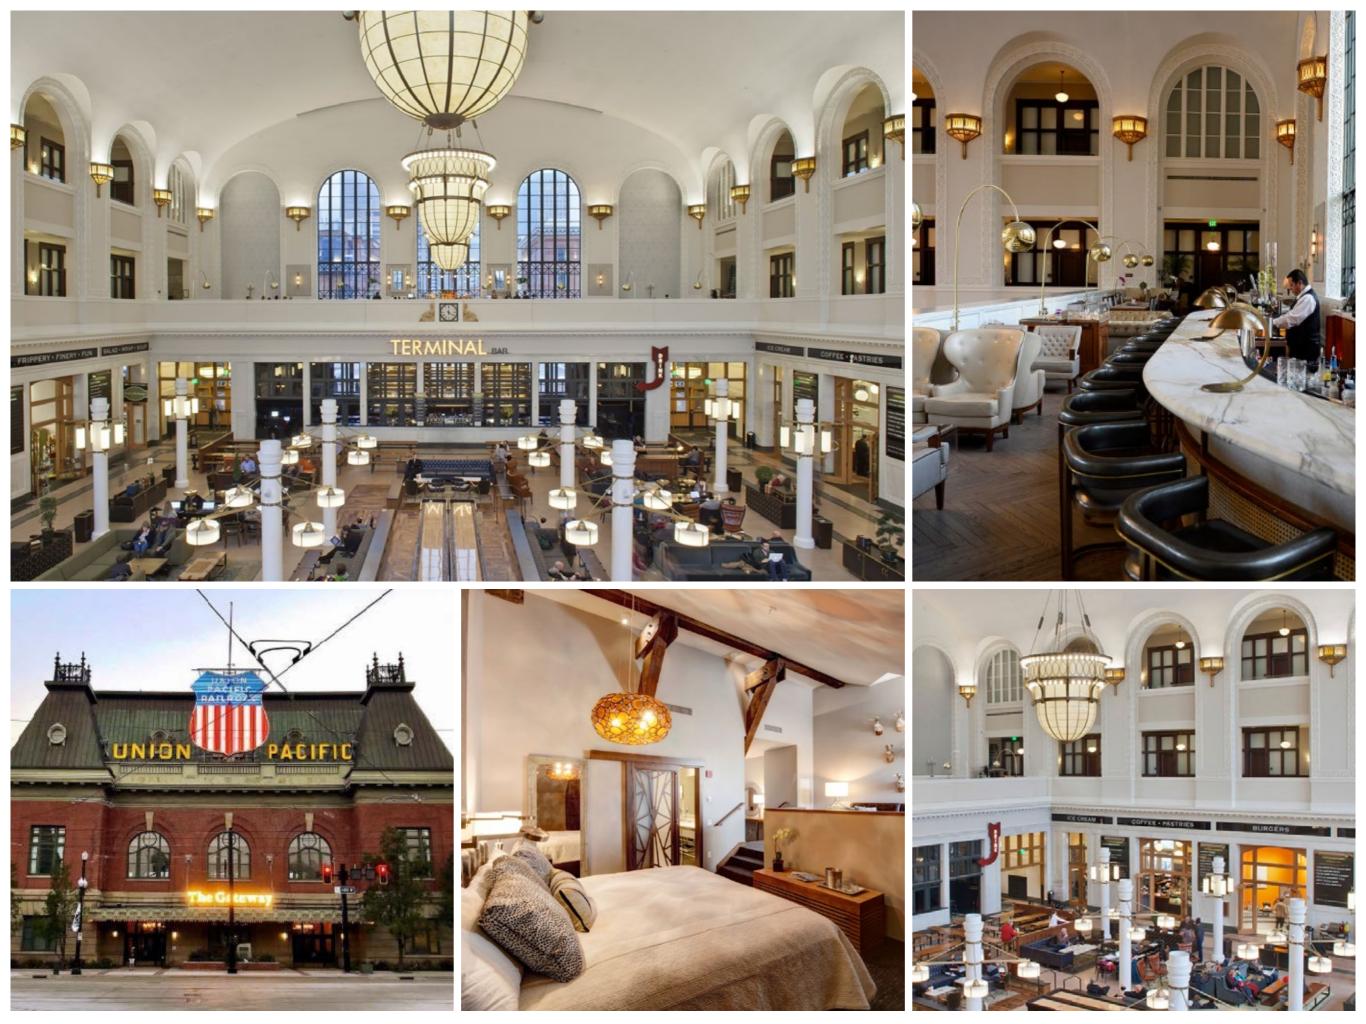

.
4 days ago



#### PHOTOS/VIDEOS: Armed with a gospel choir, Kanye West ...

West, along with a large gospel choir, delivered a "Sunday Service" downtown Salt Lake City at The Gateway outdoor shopping mall. 3 days ago

#### CT ChristianToday

#### Kanye West holds latest open air Sunday Service, tells ...

Kanye West has held a Sunday Service event in Salt Lake City over the . he held the gathering across the street from the Gateway Center, ... 8 hours ago



#### nbc16.com

#### Thousands show up for free Kanye West "service" in Utah

Kanye West, center, bows his head in prayer during his "Sunday Service" at The Gateway in Salt Lake City on Saturday, Oct. 5, 2019. (Colter ... 2 days ago







A FULL CALENDAR OF CULTURAL, COMMUNITY-DRIVEN EVENTS



















# THE BOUTIQUE HOTEL





## SHOPTHEGATEWAY.COM 🛩 🖸 f

Jenny Cushing, Vice President of Leasing e. jcushing@vestar.com p. 602.553.2618

GATEWAY

 $\land$ 

Vestar

Andy Moffitt Troy Hardy

e. amoffitt@mtnwest.com Lance Pendleton e. pendleton@mtnwest.com e.thardy@mtnwest.com