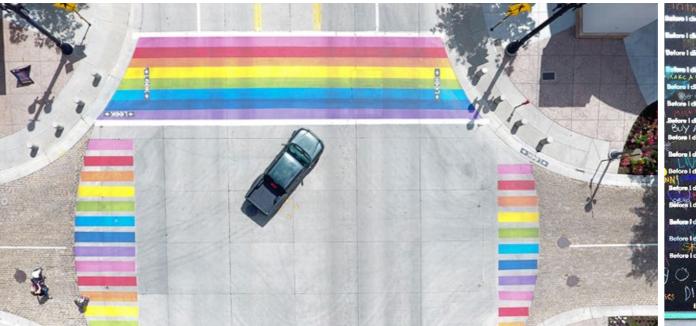

### THE WORLD'S NEWEST MIXED-MEDIUM OUTDOOR GALLERY

THE WORLD'S NEWEST MIXED-MEDIUM OUTDOOR GALLERY

8

downtown SLC... SALL thuse & fluxter's public coming to The Berg Gateway Vest how area

SALT LAKE CITY, Utah (ABC4 Utah) The Gateway is launching one of the biggest suble art initiatives in Utah history. Today Bergendi Hatch, Creative Director at Vestar, joined Nicea Degering to talk about how they hope this impacts the Salt Lake area.

Massive murals now adom several walls in and near The Gateway, hoping to roteffice its role in downtown Satt Lake City. One mural eovers the walls of the Clark Planetarium, and the other looms above the Planetarium TRXX station on 400 West.

Various areas of the property have been dedicated to mixed-medium art installations--digital, traditional, video, and vings. The Gateway hopes to move away from a traditional "mail" concept and into a place where people can experience something new. The company has brought in units file. 2014; but her the something three workshift this units for a start way to the something the source file three something the source file three something three something three sources file three so