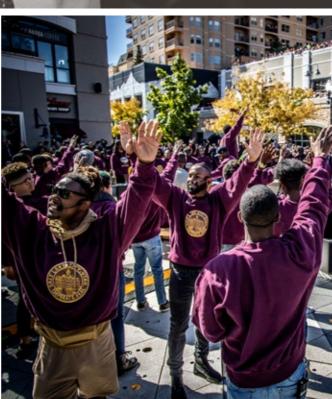

# EVENTS + ACTIVATION

#### PHOTOS/VIDEOS: Armed with a gospel choir, Kanye West ...

West, along with a large gospel choir, delivered a "Sunday Service" downtown Salt Lake City at The Gateway outdoor shopping mall. 3 days ago

#### Thousands show up for free Kanye West "service" in Utah

Kanye West, center, bows his head in prayer during his "Sunday Service" at The Gateway in Salt Lake City on Saturday, Oct. 5, 2019. (Colter ... 2 days ago