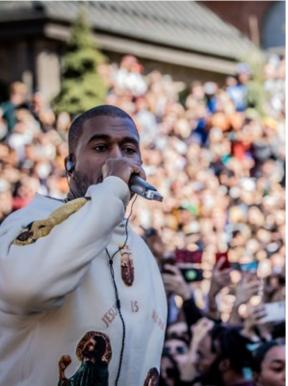

#### C Salt Lake Tribune

Kanye West brings song, sermon, prayer - and a crowd of

People perched on light poles and street signs. They scaled buildings. And some, Zacchaeus-like, settled into trees for the chance to catch a ...

## Fans await Kanye West's 'Sunday Service' at the Gateway. Follow it live

Kanye West brought his "Sunday Service" to the Gateway in Salt Lake City ... Kanye West says that social media is designed to make you think .... 3 days ago

#### Kanye West to perform for free in Salt Lake City on Saturday

SALT LAKE CITY — Kanye West is scheduled to perform his weekly church-themed concert, "Sunday Service," at The Gateway Plaza on ... 4 days ago

#### ABC 4

Thousands attend Kanye West's 'Sunday Service' in downtown SLC

The Gateway announced "Sunday Service" – Kanye West featuring The Sunday Service Collective for Saturday, October 5 just hours before the 4 days ago

#### Christian Post

Kanye West leads thousands in Utah to pray against the devil during free outdoor service

Kanye West brings Sunday Service to Salt Lake City outside of ... the street from Gateway Center, where followers of the Church of Jesus Christ .... 18 hours ago

#### 3 Salt Lake Tribune

Kanye West to perform his 'Sunday Service' In Salt Lake City

 28, 2016, file photo, Kanye West appears at the MTV Video Music Awards ... Award-winning rapper and songwriter will perform at The Gateway, ...
4 days ago

#### PHOTOS/VIDEOS: Armed with a gospel choir, Kanye West ...

West, along with a large gospel choir, delivered a "Sunday Service" downtown Salt Lake City at The Gateway outdoor shopping mall. 3 days ago

#### Kanye West holds latest open air Sunday Service, tells ...

Kanye West has held a Sunday Service event in Salt Lake City over the . he held the gathering across the street from the Gateway Center, ... 8 hours ago

#### Thousands show up for free Kanye West "service" in Utah

Kanye West, center, bows his head in prayer during his "Sunday Service" at The Gateway in Salt Lake City on Saturday, Oct. 5, 2019. (Colter ... 2 days ago