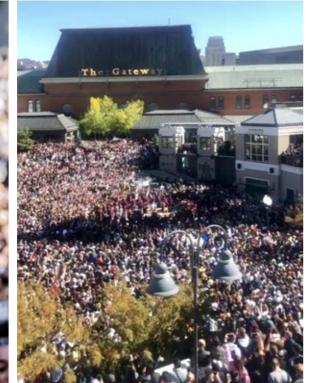

# EVENTS + ACTIVATION

#### C Salt Lake Tribune

Kanye West brings song, sermon, prayer - and a crowd of

People perched on light poles and street signs. They scaled buildings. And some, Zacchaeus-like, settled into trees for the chance to catch a ...

#### ABC 4

Thousands attend Kanye West's 'Sunday Service' in downtown SLC

The Gateway announced "Sunday Service" – Kanye West featuring The Sunday Service Collective for Saturday, October 5 just hours before the 4 days ago