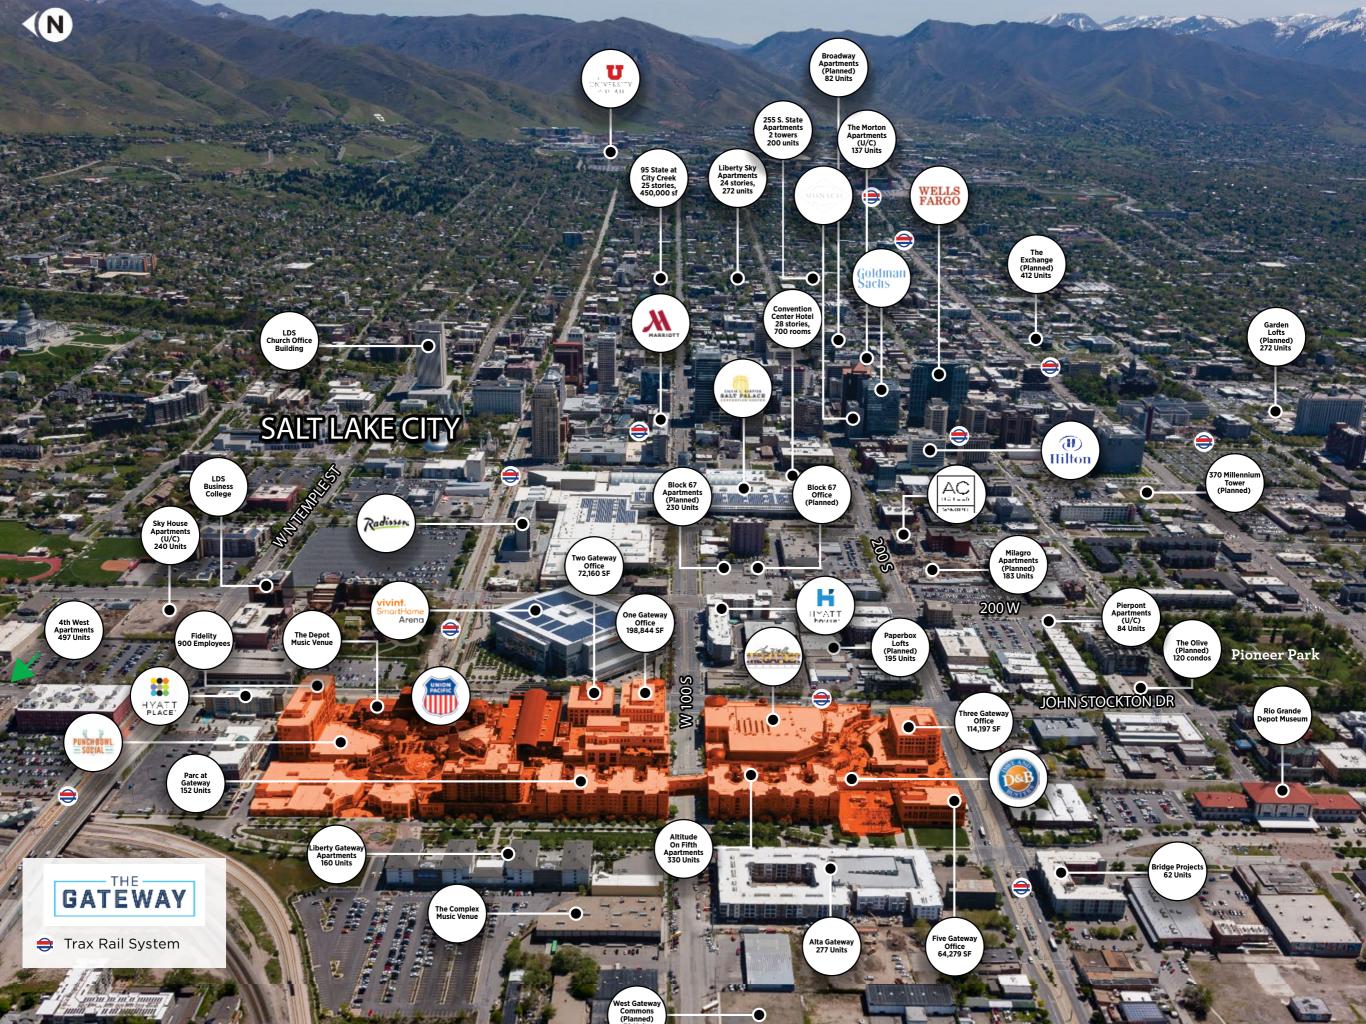

## SALT LAKE CITY, UTAH

## ART. ENTERTAINMENT. CULTURE.

The Gateway is home to several unique entertainment destinations, including **Dave & Buster's, Punch Bowl Social, Wiseguys Comedy Club, The Depot Venue, Larry H. Miller Megaplex Theatres, Discovery Gateway Children's Museum,** and **Clark Planetarium**.

At this mixed-use shopping destination in the heart of Salt Lake City, we're adding and creating even more: a diverse mix of chef-driven restaurant concepts; an always-full calendar of events; an outdoor public gallery; and one of the most unique boutique hotels this side of the Rockies.

Buckle 🖯

kiln.

F Fleming's' PRIME STEACHOUSE & WINE BAR

Jun Hille. MEGAPLEX

> **e** MidiCi

- 1.4 MILLION SF RETAIL, DINING, & OFFICE
- 5,000 ON-SITE EMPLOYEES
- 😝 2,400 PARKING SPACES